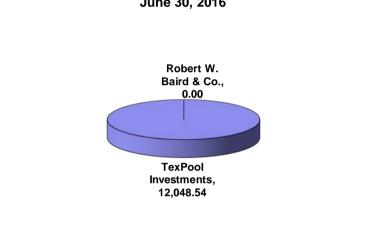

### Bee County, Texas Schedule of Investment Activity Texpool For the Quarter Ended June 30, 2016

| Texpool Investments             | Balance<br>3/31/2016 | Deposits | Withdrawals | Interest | Balance<br>6/30/2016 |
|---------------------------------|----------------------|----------|-------------|----------|----------------------|
| 1. 012 General Account          | 6,511.06             | 0.00     | 0.00        | 5.62     | 6,516.68             |
| 2. 080 Perm. School Fund        | 3,265.65             | 0.00     | 0.00        | 2.74     | 3,268.39             |
| 3. 023 & 083 Health Care I & II | 2,261.64             | 0.00     | 0.00        | 1.83     | 2,263.47             |
| TOTALS                          | 12,038.35            | 0.00     | 0.00        | 10.19    | 12,048.54            |