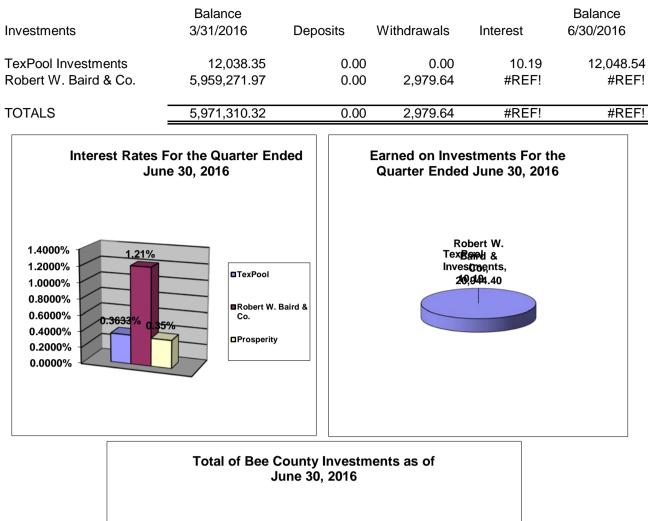

| TexPool Investments   | 0.3633% |
|-----------------------|---------|
| Robert W. Baird & Co. | 1.21%   |
| Prosperity            | 0.35%   |

April A. Cantu, Bee County Auditor

Prepared by P. Alvarez 7/28/2016

### Bee County, Texas Schedule of Investment Activity Texpool For the Quarter Ended June 30, 2016

| Texpool Investments             | Balance<br>3/31/2016 | Deposits | Withdrawals | Interest | Balance<br>6/30/2016 |
|---------------------------------|----------------------|----------|-------------|----------|----------------------|
| 1. 012 General Account          | 6,511.06             | 0.00     | 0.00        | 5.62     | 6,516.68             |
| 2. 080 Perm. School Fund        | 3,265.65             | 0.00     | 0.00        | 2.74     | 3,268.39             |
| 3. 023 & 083 Health Care I & II | 2,261.64             | 0.00     | 0.00        | 1.83     | 2,263.47             |
| TOTALS                          | 12,038.35            | 0.00     | 0.00        | 10.19    | 12,048.54            |