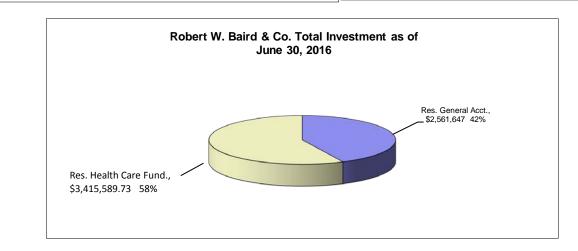

## Bee County, Texas Schedule of Investment Activity Robert W. Baird & Co. For the Quarter Ended June 30, 2016

| Monthly Investment Balances For the Quarter<br>Ended June 30, 2016 |                      |          | Earned on Inves<br>Ended | stments For the<br>June 30, 2016 |                      |
|--------------------------------------------------------------------|----------------------|----------|--------------------------|----------------------------------|----------------------|
| TOTALS                                                             | 5,959,271.97         | 0.00     | 2,979.64                 | 20,944.40                        | 5,977,236.73         |
| 023 & 083 Reserve Health Care Fund                                 | 3,404,874.25         | 0.00     |                          | 12,417.92                        | 3,415,589.73         |
| 012 Reserve General Account<br>080 Reserve Permanent School Fund   | 2,554,397.72<br>0.00 | 0.00     | , -                      | 8,526.48<br>0.00                 | 2,561,647.00<br>0.00 |
| Robert W. Baird & Co. Investments                                  | Balance<br>3/31/2016 | Deposits | Withdrawals              | Interest                         | Balance<br>6/30/2016 |